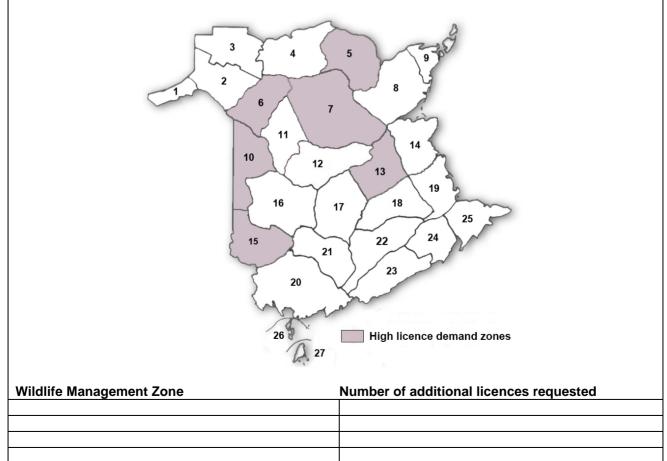

## **C. Licence request**

**Attention:** (1) Non-resident black bear licence allocations are issued for Wildlife Management Zones 1 to 25. Licences may not be available or are very limited in "high licence demand zones" which include zones 5,6,7,10,13, and 15. (2) If you hold 5 or fewer allocated licences in a zone, you may request up to 6 additional licences for that zone. If you hold 6 or more allocated licences in a zone, you may request up to 12 additional licences for that zone.